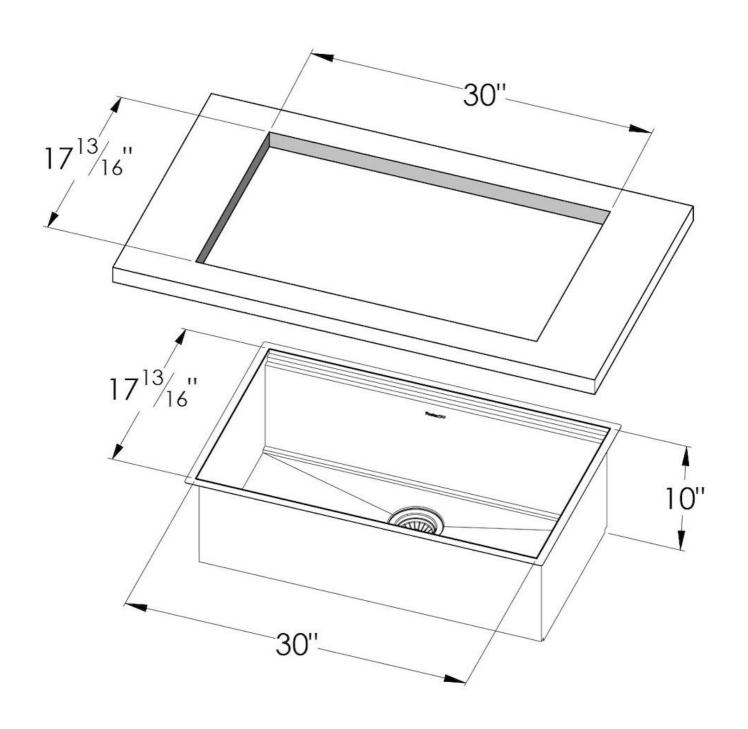

#### **DETAILS**

| Leonardo                                   |
|--------------------------------------------|
| AISI 304 stainless steel                   |
| Satin                                      |
| Undermount                                 |
| 16 Gauge (1.5 mm)                          |
| 31 <sup>1/2</sup> " x 19 <sup>5/16</sup> " |
| 1 bowl 30" x 15 <sup>3/4</sup> "           |
| 10"                                        |
|                                            |

| Cut out                             | 30" × 17 <sup>13/16</sup> "                                                                                                                                                                                                                                                                                                                                                                                                                                                                                                                                                                                                                                                                           |
|-------------------------------------|-------------------------------------------------------------------------------------------------------------------------------------------------------------------------------------------------------------------------------------------------------------------------------------------------------------------------------------------------------------------------------------------------------------------------------------------------------------------------------------------------------------------------------------------------------------------------------------------------------------------------------------------------------------------------------------------------------|
| Waste fitting type                  | 3 $^{1/2^{\prime\prime}}$ - with stainless steel basket                                                                                                                                                                                                                                                                                                                                                                                                                                                                                                                                                                                                                                               |
| Bowls bottom                        | X cross bending for easy water draining                                                                                                                                                                                                                                                                                                                                                                                                                                                                                                                                                                                                                                                               |
| Underside                           | Protected with heavy duty undercoating                                                                                                                                                                                                                                                                                                                                                                                                                                                                                                                                                                                                                                                                |
| Fixing system                       | Undermount fixing kit (brass insert and clips)                                                                                                                                                                                                                                                                                                                                                                                                                                                                                                                                                                                                                                                        |
| FEATURES                            |                                                                                                                                                                                                                                                                                                                                                                                                                                                                                                                                                                                                                                                                                                       |
| Diamond-shape bottom                | The draining of water is an important feature in a sink, and it's always taken good care of in Foster products. In the bent-welded sinks, which would have a flat bottom, the proper draining is guaranteed by the elegant beveling, which helps the water flow.                                                                                                                                                                                                                                                                                                                                                                                                                                      |
| High thickness                      | 1.5 mm thick steel. A significant thickness, which guarantees the maximum sturdiness and durability.                                                                                                                                                                                                                                                                                                                                                                                                                                                                                                                                                                                                  |
| Basket 3,5" waste fitting           | The drain is equipped with a large 3.5" drain, with the practical basket cap that prevents the discharge of solid parts.                                                                                                                                                                                                                                                                                                                                                                                                                                                                                                                                                                              |
| Triple recess - sliding accessories | The Foster Milano sink has an ingenious design that makes it simple to use a large set of optional accessories. On the topmost supporting step, the innovative Black grids slide, creating a large and practical surface to rinse food and crockery. The second step is meant to support and allow the sliding of a complete combination of accessories, which make some operations practical and safe: rinse, drain, slice, grate everything can be done inside the sink. The third supporting step is on the bottom of the bowl. On this step one can rest the Black grids, making it possible to rinse foodstuffs without their coming in contact with the bottom of the sink, which may be dirty. |