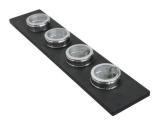

## Foster ==

3 Bottles-holder set 8100 621

3 Bowls set 8100 622

4 Spices-holder set 8100 620

**Black Grid** 8100 600

**Black Grid** 8100 601

**Chopping Board** 8642 000

**Chopping Board** 8631 300