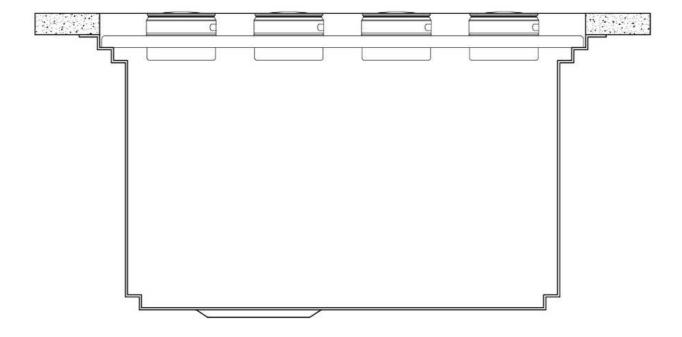

of accessories, which make some operations practical and safe: rinse, drain, slice, grate everything can be done inside the sink. The third supporting step is on the bottom of the bowl. On this step one can rest the Black grids, making it possible to rinse foodstuffs without their coming in contact with the bottom of the sink, which may be dirty. |

#### **TECHNICAL DATA**

## Foster ==



## Foster ==







## Leonardo Optional accessories

The "rails" system makes it possible to use a combination of numerous accessories. Grids, chopping boards, utensils' ranging system, bowls and containers of different dimensions can be alternated in the workspace with a simple gesture, and can easily be stacked, in order to be on hand at all times.





### Leonardo Level 1

Compatible accessories:





### Leonardo Level 2

Compatible accessories:

8153 100 8631 300 8644 101





### Leonardo Level 3

Compatible accessories: 8100 600











### Edge positioning

#### 8100 600



Bottom positioning

#### **OPTIONAL ACCESSORIES**

## Foster ==



3 Bottles-holder set 8100 621



3 Bowls set 8100 622



4 Spices-holder set 8100 620



**Black Grid** 8100 600



**Black Grid** 8100 601



**Chopping Board** 8642 000



**Chopping Board** 8631 300



Grating kit complete with ring support and food collection tray

\* only in combination with the accessory 8644 101





Stainless Steel dishes holder 8100 303

\* only in combination with the accessory 8644 101



Stainless steel perforated pan

8151 000

\* only in combination with the accessory 8644 101



**Twin Chopping Board** 8644