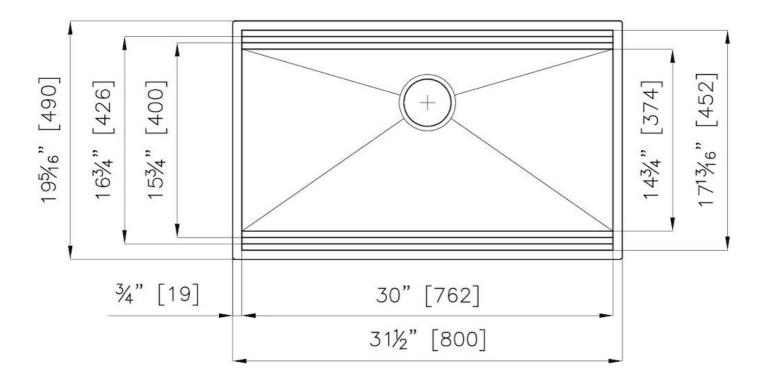

#### **DETAILS**

| Leonardo                                   |
|--------------------------------------------|
| AISI 304 stainless steel                   |
| Satin                                      |
| Undermount                                 |
| 16 Gauge (1.5 mm)                          |
| 31 <sup>1/2</sup> " x 19 <sup>5/16</sup> " |
| 1 bowl 30" x 15 <sup>3/4</sup> "           |
| 10"                                        |
|                                            |

| Cut out                             | 30" × 17 <sup>13/16</sup> "                                                                                                                                                                                                                                                                                                                                                                                                                                                                                                                                                                                                                                                                           |
|-------------------------------------|-------------------------------------------------------------------------------------------------------------------------------------------------------------------------------------------------------------------------------------------------------------------------------------------------------------------------------------------------------------------------------------------------------------------------------------------------------------------------------------------------------------------------------------------------------------------------------------------------------------------------------------------------------------------------------------------------------|
| Waste fitting type                  | 3 $^{1/2^{\prime\prime}}$ - with stainless steel basket                                                                                                                                                                                                                                                                                                                                                                                                                                                                                                                                                                                                                                               |
| Bowls bottom                        | X cross bending for easy water draining                                                                                                                                                                                                                                                                                                                                                                                                                                                                                                                                                                                                                                                               |
| Underside                           | Protected with heavy duty undercoating                                                                                                                                                                                                                                                                                                                                                                                                                                                                                                                                                                                                                                                                |
| Fixing system                       | Undermount fixing kit (brass insert and clips)                                                                                                                                                                                                                                                                                                                                                                                                                                                                                                                                                                                                                                                        |
| FEATURES                            |                                                                                                                                                                                                                                                                                                                                                                                                                                                                                                                                                                                                                                                                                                       |
| Diamond-shape bottom                | The draining of water is an important feature in a sink, and it's always taken good care of in Foster products. In the bent-welded sinks, which would have a flat bottom, the proper draining is guaranteed by the elegant beveling, which helps the water flow.                                                                                                                                                                                                                                                                                                                                                                                                                                      |
| High thickness                      | 1.5 mm thick steel. A significant thickness, which guarantees the maximum sturdiness and durability.                                                                                                                                                                                                                                                                                                                                                                                                                                                                                                                                                                                                  |
| Basket 3,5" waste fitting           | The drain is equipped with a large 3.5" drain, with the practical basket cap that prevents the discharge of solid parts.                                                                                                                                                                                                                                                                                                                                                                                                                                                                                                                                                                              |
| Triple recess - sliding accessories | The Foster Milano sink has an ingenious design that makes it simple to use a large set of optional accessories. On the topmost supporting step, the innovative Black grids slide, creating a large and practical surface to rinse food and crockery. The second step is meant to support and allow the sliding of a complete combination of accessories, which make some operations practical and safe: rinse, drain, slice, grate everything can be done inside the sink. The third supporting step is on the bottom of the bowl. On this step one can rest the Black grids, making it possible to rinse foodstuffs without their coming in contact with the bottom of the sink, which may be dirty. |