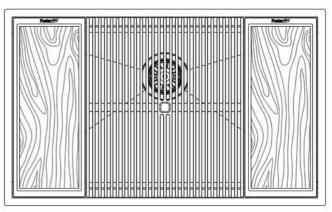

## Leonardo Optional accessories

The "rails" system makes it possible to use a combination of numerous accessories. Grids, chopping boards, utensils' ranging system, bowls and containers of different dimensions can be alternated in the workspace with a simple gesture, and can easily be stacked, in order to be on hand at all times.

### Leonardo Level 1

Compatible accessories:

### Leonardo Level 2

Compatible accessories:

8153 100 8631 300 8644 101

### Leonardo Level 3

Compatible accessories: 8100 600

### Edge positioning

#### 8100 600

Bottom positioning