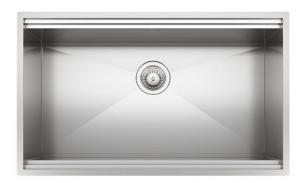

# Sink Leonardo 32" x 20" – U/M

Kitchen Sinks

Code: 1021 660

AISI 304 Stainless steel Satin finish Undermount x cross bending for easy water draining

#### **DETAILS**

| Leonardo                                   |
|--------------------------------------------|
| AISI 304 stainless steel                   |
| Satin                                      |
| Undermount                                 |
| 16 Gauge (1.5 mm)                          |
| 31 <sup>1/2</sup> " x 19 <sup>5/16</sup> " |
| 1 bowl 30" x 15 <sup>3/4</sup> "           |
| 10"                                        |
|                                            |