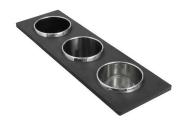

## Foster ==

3 Bottles-holder set 8100 621

3 Bowls set 8100 622

4 Spices-holder set 8100 620

**Black Grid** 8100 600

**Black Grid** 8100 601

**Chopping Board** 8642 000

**Chopping Board** 8631 300