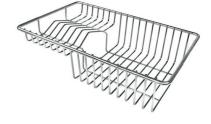

## Foster ==

3 Bottles-holder set 8100 621

3 Bowls set 8100 622

4 Spices-holder set 8100 620

**Black Grid** 8100 600

**Black Grid** 8100 601

**Chopping Board** 8642 000

**Chopping Board** 8631 300