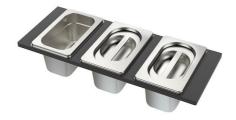

## Foster ==

3 Bottles-holder set 8100 621

3 Bowls set 8100 622

4 Spices-holder set 8100 620

**Black Grid** 8100 600

**Black Grid** 8100 601

**Chopping Board** 8642 000

**Chopping Board** 8631 300