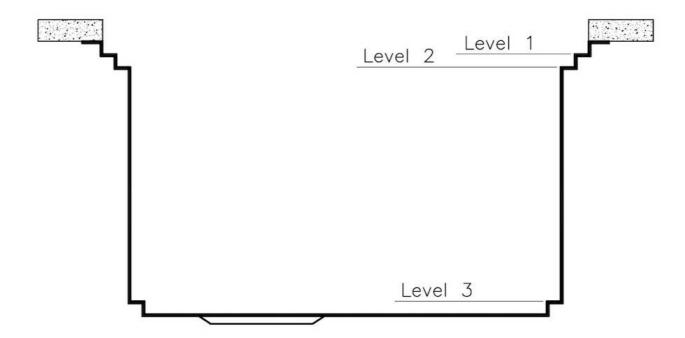

### Leonardo Level 1

Compatible accessories:

### Leonardo Level 2

Compatible accessories:

8153 100 8631 300 8644 101

### Leonardo Level 3

Compatible accessories: 8100 600

### Edge positioning

#### 8100 600

Bottom positioning