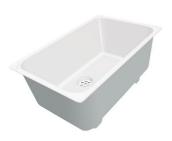

# Sink Leonardo 32" x 20" – U/M

Kitchen Sinks

Code: 1021 660

AISI 304 Stainless steel Satin finish Undermount x cross bending for easy water draining

#### **DETAILS**

| Leonardo                                   |
|--------------------------------------------|
| AISI 304 stainless steel                   |
| Satin                                      |
| Undermount                                 |
| 16 Gauge (1.5 mm)                          |
| 31 <sup>1/2</sup> " x 19 <sup>5/16</sup> " |
| 1 bowl 30" x 15 <sup>3/4</sup> "           |
| 10"                                        |
|                                            |