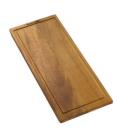

## Foster ==

3 Bottles-holder set 8100 621

3 Bowls set 8100 622

4 Spices-holder set 8100 620

**Black Grid** 8100 600

**Black Grid** 8100 601

**Chopping Board** 8642 000

**Chopping Board** 8631 300