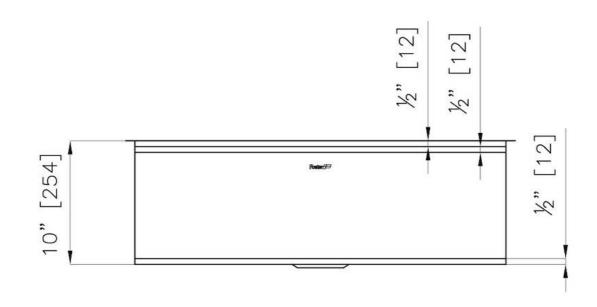

#### **DETAILS**

| Leonardo                                   |
|--------------------------------------------|
| AISI 304 stainless steel                   |
| Satin                                      |
| Undermount                                 |
| 16 Gauge (1.5 mm)                          |
| 31 <sup>1/2</sup> " x 19 <sup>5/16</sup> " |
| 1 bowl 30" x 15 <sup>3/4</sup> "           |
| 10"                                        |
|                                            |

| Cut out                             | 30" × 17 <sup>13/16</sup> "                                                                                                                                                                                                                                                                                                                                                                                                                                                                                                                                                                                                                                                                           |
|-------------------------------------|-------------------------------------------------------------------------------------------------------------------------------------------------------------------------------------------------------------------------------------------------------------------------------------------------------------------------------------------------------------------------------------------------------------------------------------------------------------------------------------------------------------------------------------------------------------------------------------------------------------------------------------------------------------------------------------------------------|
| Waste fitting type                  | 3 $^{1/2^{\prime\prime}}$ - with stainless steel basket                                                                                                                                                                                                                                                                                                                                                                                                                                                                                                                                                                                                                                               |
| Bowls bottom                        | X cross bending for easy water draining                                                                                                                                                                                                                                                                                                                                                                                                                                                                                                                                                                                                                                                               |
| Underside                           | Protected with heavy duty undercoating                                                                                                                                                                                                                                                                                                                                                                                                                                                                                                                                                                                                                                                                |
| Fixing system                       | Undermount fixing kit (brass insert and clips)                                                                                                                                                                                                                                                                                                                                                                                                                                                                                                                                                                                                                                                        |
| FEATURES                            |                                                                                                                                                                                                                                                                                                                                                                                                                                                                                                                                                                                                                                                                                                       |
| Diamond-shape bottom                | The draining of water is an important feature in a sink, and it's always taken good care of in Foster products. In the bent-welded sinks, which would have a flat bottom, the proper draining is guaranteed by the elegant beveling, which helps the water flow.                                                                                                                                                                                                                                                                                                                                                                                                                                      |
| High thickness                      | 1.5 mm thick steel. A significant thickness, which guarantees the maximum sturdiness and durability.                                                                                                                                                                                                                                                                                                                                                                                                                                                                                                                                                                                                  |
| Basket 3,5" waste fitting           | The drain is equipped with a large 3.5" drain, with the practical basket cap that prevents the discharge of solid parts.                                                                                                                                                                                                                                                                                                                                                                                                                                                                                                                                                                              |
| Triple recess - sliding accessories | The Foster Milano sink has an ingenious design that makes it simple to use a large set of optional accessories. On the topmost supporting step, the innovative Black grids slide, creating a large and practical surface to rinse food and crockery. The second step is meant to support and allow the sliding of a complete combination of accessories, which make some operations practical and safe: rinse, drain, slice, grate everything can be done inside the sink. The third supporting step is on the bottom of the bowl. On this step one can rest the Black grids, making it possible to rinse foodstuffs without their coming in contact with the bottom of the sink, which may be dirty. |