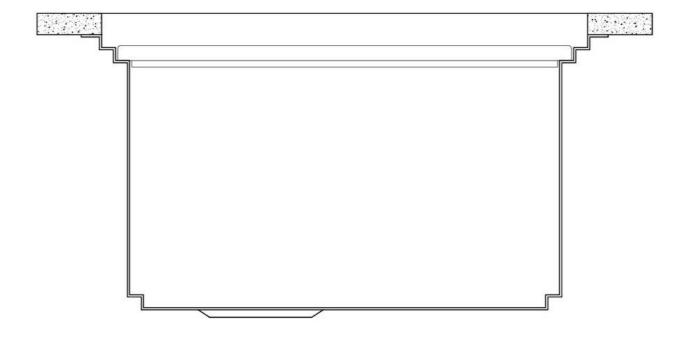

lice, grate everything can be done inside the sink. The third supporting step is on the bottom of the bowl. On this step one can rest the Black grids, making it possible to rinse foodstuffs without their coming in contact with the bottom of the sink, which may be dirty. |

#### **TECHNICAL DATA**

## Foster ==



## Foster ==







## Leonardo Optional accessories

The "rails" system makes it possible to use a combination of numerous accessories. Grids, chopping boards, utensils' ranging system, bowls and containers of different dimensions can be alternated in the workspace with a simple gesture, and can easily be stacked, in order to be on hand at all times.





### Leonardo Level 1

Compatible accessories:





### Leonardo Level 2

Compatible accessories:

8153 100 8631 300 8644 101





### Leonardo Level 3

Compatible accessories: 8100 600











### Edge positioning

#### 8100 600



Bottom positioning

#### **OPTIONAL ACCESSORIES**

## Foster ==



3 Bottles-holder set 8100 621



3 Bowls set 8100 622



4 Spices-holder set 8100 620



**Black Grid** 8100 600



**Black Grid** 8100 601



**Chopping Board** 8642 000



**Chopping Board** 8631 300



Grating kit complete with ring support and food collection tray

\* only in combination with the accessory 8644 101





Stainless Steel dishes holder 8100 303

\* only in combination with the accessory 8644 101



Stainless steel perforated pan

8151 000

\* only in combination with the accessory 8644 101



**Twin Chopping Board** 8644 101



Waste disposer throat 8669 043





**White bowl** 8153 100

#### **RECO