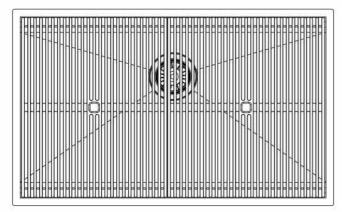

# Sink Leonardo 32" x 20" – U/M

Kitchen Sinks

Code: 1021 660

AISI 304 Stainless steel Satin finish Undermount x cross bending for easy water draining

#### **DETAILS**

| Leonardo                                   |
|--------------------------------------------|
| AISI 304 stainless steel                   |
| Satin                                      |
| Undermount                                 |
| 16 Gauge (1.5 mm)                          |
| 31 <sup>1/2</sup> " x 19 <sup>5/16</sup> " |
| 1 bowl 30" x 15 <sup>3/4</sup> "           |
| 10"                                        |
|                                            |

| Cut out                             | 30" × 17 <sup>13/16</sup> "                                                                                                                                                                                                                                                                                                                                                                                                                                                                                                                                                                                                                                                                           |
|-------------------------------------|-------------------------------------------------------------------------------------------------------------------------------------------------------------------------------------------------------------------------------------------------------------------------------------------------------------------------------------------------------------------------------------------------------------------------------------------------------------------------------------------------------------------------------------------------------------------------------------------------------------------------------------------------------------------------------------------------------|
| Waste fitting type                  | 3 $^{1/2^{\prime\prime}}$ - with stainless steel basket                                                                                                                                                                                                                                                                                                                                                                                                                                                                                                                                                                                                                                               |
| Bowls bottom                        | X cross bending for easy water draining                                                                                                                                                                                                                                                                                                                                                                                                                                                                                                                                                                                                                                                               |
| Underside                           | Protected with heavy duty undercoating                                                                                                                                                                                                                                                                                                                                                                                                                                                                                                                                                                                                                                                                |
| Fixing system                       | Undermount fixing kit (brass insert and clips)                                                                                                                                                                                                                                                                                                                                                                                                                                                                                                                                                                                                                                                        |
| FEATURES                            |                                                                                                                                                                                                                                                                                                                                                                                                                                                                                                                                                                                                                                                                                                       |
| Diamond-shape bottom                | The draining of water is an important feature in a sink, and it's always taken good care of in Foster products. In the bent-welded sinks, which would have a flat bottom, the proper draining is guaranteed by the elegant beveling, which helps the water flow.                                                                                                                                                                                                                                                                                                                                                                                                                                      |
| High thickness                      | 1.5 mm thick steel. A significant thickness, which guarantees the maximum sturdiness and durability.                                                                                                                                                                                                                                                                                                                                                                                                                                                                                                                                                                                                  |
| Basket 3,5" waste fitting           | The drain is equipped with a large 3.5" drain, with the practical basket cap that prevents the discharge of solid parts.                                                                                                                                                                                                                                                                                                                                                                                                                                                                                                                                                                              |
| Triple recess - sliding accessories | The Foster Milano sink has an ingenious design that makes it simple to use a large set of optional accessories. On the topmost supporting step, the innovative Black grids slide, creating a large and practical surface to rinse food and crockery. The second step is meant to support and allow the sliding of a complete combination of accessories, which make some operations practical and safe: rinse, drain, slice, grate everything can be done inside the sink. The third supporting step is on the bottom of the bowl. On this step one can rest the Black grids, making it possible to rinse foodstuffs without their coming in contact with the bottom of the sink, which may be dirty. |