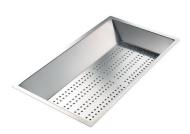

Stainless steel perforated pan

8151 000

\* only in combination with the accessory 8644 101

**Twin Chopping Board** 8644 101

Waste disposer throat 8669 043

**White bowl** 8153 100