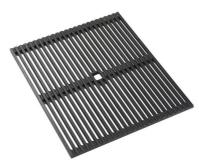

## Foster ==

3 Bottles-holder set 8100 621

3 Bowls set 8100 622

4 Spices-holder set 8100 620

**Black Grid** 8100 600

**Black Grid** 8100 601

**Chopping Board** 8642 000

**Chopping Board** 8631 300