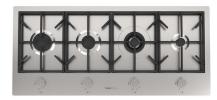

#### **RECOMMENDED PAIRINGS**

Faucet Capri 8467 005

Faucet Capri | Satin finish 8467 105

Milano Cooktop 4 burners inLine 7640 900

Induction Cooktop 30" 7371 947