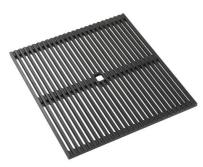

## Foster ==

3 Bottles-holder set 8100 621

3 Bowls set 8100 622

4 Spices-holder set 8100 620

**Black Grid** 8100 600

**Black Grid** 8100 601

**Chopping Board** 8642 000

**Chopping Board** 8631 300